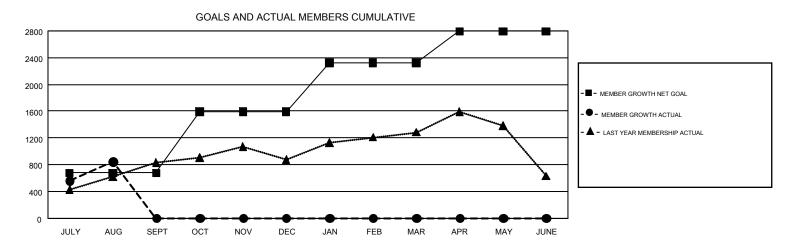

## GMT Constitutional Area 5 - E, Group N

GMT: OPEN

REPORT DOES NOT INCLUDE CLUBS IN UNDISTRICTED AREAS.

| Clubs         |               |             |               | Members               |                           |                         |                                              |  |
|---------------|---------------|-------------|---------------|-----------------------|---------------------------|-------------------------|----------------------------------------------|--|
|               | RESULTS FO    | R 2019-2020 |               | RESULTS FOR 2019-2020 |                           |                         |                                              |  |
| QUARTER       | NEW CLUB GOAL | NEW CLUBS   | DROPPED CLUBS | QUARTER               | MEMBER GROWTH NET<br>GOAL | MEMBER GROWTH<br>ACTUAL | DROPPED MEMBERS ACTUAL (including transfers) |  |
| JULY/AUG/SEPT | 8             | 10          | 7             | JULY/AUG/SEPT         | 675                       | 1,726                   | 757                                          |  |
| OCT/NOV/DEC   | 10            | 0           | 0             | OCT/NOV/DEC           | 915                       | 0                       | 0                                            |  |
| JAN/FEB/MAR   | 6             | 0           | 0             | JAN/FEB/MAR           | 735                       | 0                       | 0                                            |  |
| APR/MAY/JUNE  | 2             | 0           | 0             | APR/MAY/JUNE          | 470                       | 0                       | 0                                            |  |

## GOALS AND ACTUAL NEW CLUBS CUMULATIVE

| DROPPED CLUBS: 7  DROPPED MEMBERS |     | 329 CLUBS OF 749 ADDED 1 OR MORE<br>NEW MEMBERS | GENDER DISTRI<br>MALE<br>FEMALE | IBUTION<br>15,886 (70.08%)<br>6,781 (29.92%) | 15,886 (70.08%) |  |
|-----------------------------------|-----|-------------------------------------------------|---------------------------------|----------------------------------------------|-----------------|--|
| DECEASED                          | 7   | CLICK HERE FOR CUMULATIVE                       | TOTAL FAMILY UNIT MEMBERS       |                                              | 2,344           |  |
| CLUB CANCELLED 4 OTHER 746        |     | MEMBERSHIP DATA                                 | FAMILY MEMBERS PAYING HALF DUES |                                              | 4 044           |  |
|                                   |     |                                                 |                                 |                                              | 1,311           |  |
| TOTAL                             | 757 |                                                 |                                 |                                              |                 |  |