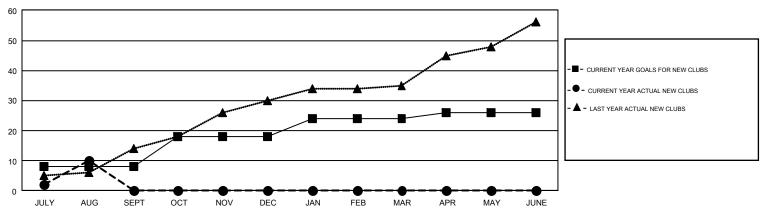

## GMT Constitutional Area 5 - E, Group N

GMT: OPEN

REPORT DOES NOT INCLUDE CLUBS IN UNDISTRICTED AREAS.

| Clubs         |               |             |               | Members               |                           |                         |                                              |  |
|---------------|---------------|-------------|---------------|-----------------------|---------------------------|-------------------------|----------------------------------------------|--|
|               | RESULTS FO    | R 2019-2020 |               | RESULTS FOR 2019-2020 |                           |                         |                                              |  |
| QUARTER       | NEW CLUB GOAL | NEW CLUBS   | DROPPED CLUBS | QUARTER               | MEMBER GROWTH NET<br>GOAL | MEMBER GROWTH<br>ACTUAL | DROPPED MEMBERS ACTUAL (including transfers) |  |
| JULY/AUG/SEPT | 8             | 10          | 7             | JULY/AUG/SEPT         | 675                       | 1,726                   | 757                                          |  |
| OCT/NOV/DEC   | 10            | 0           | 0             | OCT/NOV/DEC           | 915                       | 0                       | 0                                            |  |
| JAN/FEB/MAR   | 6             | 0           | 0             | JAN/FEB/MAR           | 735                       | 0                       | 0                                            |  |
| APR/MAY/JUNE  | 2             | 0           | 0             | APR/MAY/JUNE          | 470                       | 0                       | 0                                            |  |

## GOALS AND ACTUAL NEW CLUBS CUMULATIVE

| DROPPED CLUBS: 7  DROPPED MEMBERS |     | 329 CLUBS OF 749 ADDED 1 OR MORE<br>NEW MEMBERS | GENDER DISTRI<br>MALE<br>FEMALE | IBUTION<br>15,886 (70.08%)<br>6,781 (29.92%) | 15,886 (70.08%) |  |
|-----------------------------------|-----|-------------------------------------------------|---------------------------------|----------------------------------------------|-----------------|--|
| DECEASED                          | 7   | CLICK HERE FOR CUMULATIVE                       | TOTAL FAMILY UNIT MEMBERS       |                                              | 2,344           |  |
| CLUB CANCELLED 4 OTHER 746        |     | MEMBERSHIP DATA                                 | FAMILY MEMBERS PAYING HALF DUES |                                              | 4 044           |  |
|                                   |     |                                                 |                                 |                                              | 1,311           |  |
| TOTAL                             | 757 |                                                 |                                 |                                              |                 |  |